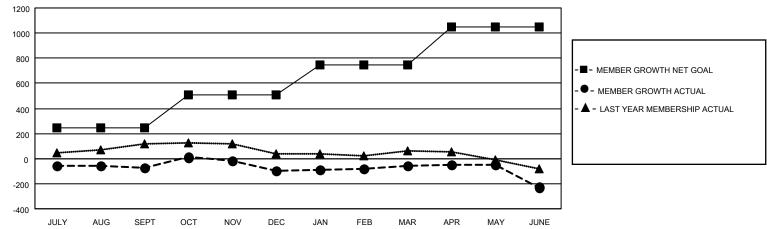

## GAT MONTHLY MEMBERSHIP PROGRESS REPORT

Multiple District 27

LOCATION: WISCONSIN

Results as of: 6/30/2023

| Clubs         |               |             |               | Members               |                           |                         |                                                    |
|---------------|---------------|-------------|---------------|-----------------------|---------------------------|-------------------------|----------------------------------------------------|
|               | RESULTS FOR   | R 2022-2023 |               | RESULTS FOR 2022-2023 |                           |                         |                                                    |
| QUARTER       | NEW CLUB GOAL | NEW CLUBS   | DROPPED CLUBS | QUARTER               | MEMBER GROWTH NET<br>GOAL | MEMBER GROWTH<br>ACTUAL | DROPPED<br>MEMBERS ACTUAL<br>(including transfers) |
| JULY/AUG/SEPT | 2             | 0           | 1             | JULY/AUG/SE           | PT 243                    | 365                     | 396                                                |
| OCT/NOV/DEC   | 2             | 0           | 0             | OCT/NOV/DEC           | 265                       | 380                     | 377                                                |
| JAN/FEB/MAR   | 2             | 0           | 0             | JAN/FEB/MAR           | 241                       | 408                     | 335                                                |
| APR/MAY/JUNE  | 6             | 2           | 2             | APR/MAY/JUN           | IE 301                    | 451                     | 596                                                |

-■- CURRENT YEAR GOALS FOR NEW CLUBS

● - CURRENT YEAR ACTUAL NEW CLUBS

▲ - LAST YEAR ACTUAL NEW CLUBS

GOALS AND ACTUAL MEMBERS CUMULATIVE

| DROPPED CLUBS: 3 |       | 356 CLUBS OF 507 ADDED 1 OR<br>MORE NEW MEMBERS | GENDER DISTRIBUTION               |                 |  |
|------------------|-------|-------------------------------------------------|-----------------------------------|-----------------|--|
|                  |       | MORE NEW MEMBERS                                | MALE                              | 11,853 (71.20%) |  |
| <u> </u>         |       |                                                 | FEMALE                            | 4,794 (28.80%)  |  |
| DROPPED MEMBERS  |       |                                                 | NON BINARY                        | 0 (0.00%)       |  |
| DECEASED         | 249   |                                                 | PREFER NOT TO ANSWER              | 1 (0.01%)       |  |
| CLUB CANCELLED   | 13    |                                                 | TOTAL FAMILY UNIT MEMBERS         | 3.499           |  |
| OTHER            | 1,442 | CLICK HERE FOR CUMULATIVE                       | TOTAL TAMILT ONT WEMDERS          | 3,433           |  |
| TOTAL            | 1,704 | MEMBERSHIP DATA                                 | FAMILY MEMBERS PAYING HAL<br>DUES | F 1,777         |  |