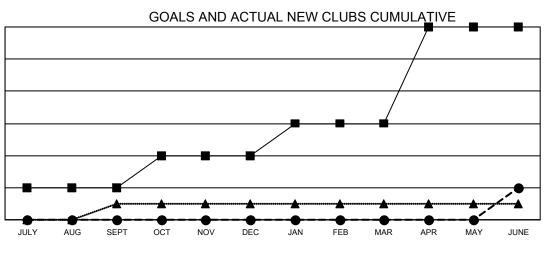

## GAT MONTHLY MEMBERSHIP PROGRESS REPORT

Multiple District 27

LOCATION: WISCONSIN

Results as of: 6/30/2023

| Clubs         |               |             |               | Members               |                           |                         |                                                    |
|---------------|---------------|-------------|---------------|-----------------------|---------------------------|-------------------------|----------------------------------------------------|
|               | RESULTS FOR   | R 2022-2023 |               | RESULTS FOR 2022-2023 |                           |                         |                                                    |
| QUARTER       | NEW CLUB GOAL | NEW CLUBS   | DROPPED CLUBS | QUARTER               | MEMBER GROWTH NET<br>GOAL | MEMBER GROWTH<br>ACTUAL | DROPPED<br>MEMBERS ACTUAL<br>(including transfers) |
| JULY/AUG/SEPT | 2             | 0           | 1             | JULY/AUG/SE           | PT 243                    | 365                     | 396                                                |
| OCT/NOV/DEC   | 2             | 0           | 0             | OCT/NOV/DEC           | 265                       | 380                     | 377                                                |
| JAN/FEB/MAR   | 2             | 0           | 0             | JAN/FEB/MAR           | 241                       | 408                     | 335                                                |
| APR/MAY/JUNE  | 6             | 2           | 2             | APR/MAY/JUN           | IE 301                    | 451                     | 596                                                |

-■- CURRENT YEAR GOALS FOR NEW CLUBS

● - CURRENT YEAR ACTUAL NEW CLUBS

▲ - LAST YEAR ACTUAL NEW CLUBS

GOALS AND ACTUAL MEMBERS CUMULATIVE

| DROPPED CLUBS: 3 |       | 356 CLUBS OF 507 ADDED 1 OR<br>MORE NEW MEMBERS | GENDER DISTRIBUTION               |                 |  |
|------------------|-------|-------------------------------------------------|-----------------------------------|-----------------|--|
|                  |       | MORE NEW MEMBERS                                | MALE                              | 11,853 (71.20%) |  |
| <u> </u>         |       |                                                 | FEMALE                            | 4,794 (28.80%)  |  |
| DROPPED MEMBERS  |       |                                                 | NON BINARY                        | 0 (0.00%)       |  |
| DECEASED         | 249   |                                                 | PREFER NOT TO ANSWER              | 1 (0.01%)       |  |
| CLUB CANCELLED   | 13    |                                                 | TOTAL FAMILY UNIT MEMBERS         | 3.499           |  |
| OTHER            | 1,442 | CLICK HERE FOR CUMULATIVE                       | TOTAL TAMILT ONT WEMDERS          | 3,433           |  |
| TOTAL            | 1,704 | MEMBERSHIP DATA                                 | FAMILY MEMBERS PAYING HAL<br>DUES | F 1,777         |  |